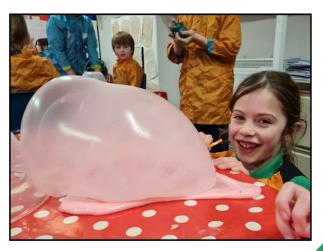

### I'M FOREVER BLOWING BUBBLES

whor C of E Primary School

Chloe, Austin and Laura

Jack M

Anastasiia

There was more fun at the Creation Station after-school art club last week. This time there was a bit of science mixed in with the art lesson. Jack D, pictured right, explained how the children made slime using PVA glue, water, paint and a slime activator. This produced a chemical reaction which meant the children could blow up their slime into a huge balloon using a straw.

"We had to be very careful," said Jack, "and make sure the straw was placed underneath the slime before we started blowing it up. It was great fun."

Jack D

Amy

wknor C of E Primary Schoo

Every week in our school newsletter, we will include a prayer and a Bible reading. These are taken from our new Jigsaw scheme of work for PSHE (Personal, Social, Health Education) and RE (Religious Education) and are shared with the children in class and at whole school assemblies.