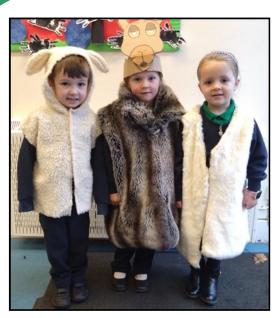

Sewknor C of E Primary School

Shining brightly, the Star of Bethlehem with friends! Olivia (centre) with Izzy and Esme

Shepherds Immy, Ruben and Austin with their sheep Emmeline and Jack M

The innkeepers. Jack C, Harrison and Harriet O