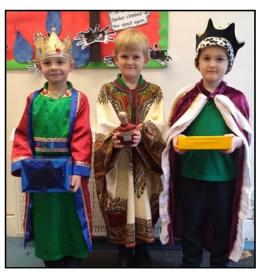

#### **IT'S BEGINNING TO LOOK A LOT LIKE CHRISTMAS!**

These photos of our lovely children should get you into the Christmas spirit. Our Nativity and carol service will be held at St Margaret's Church on Thursday 14th, starting at 3pm. All children are expected to attend and not just those who have acting roles in the Nativity play.

The Three Kings. Felix, Clark and Morgan

Mary and Joseph (Laura, who was standing in for Harriet S, and Henry) with the donkeys Daniel, Ava and Finn

The camels! Toby, Pippa and Calla

The narrators. Laura, Jeniece and Arthur