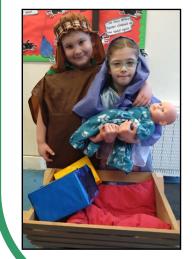

The Three Kings. Felix, Clark and Morgan

Mary and Joseph (Laura, who was standing in for Harriet S, and Henry) with the donkeys Daniel, Ava and Finn

The camels! Toby, Pippa and Calla

The narrators. Laura, Jeniece and Arthur