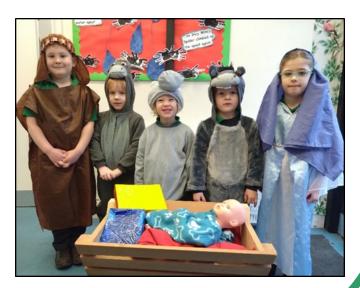

#### **IT'S BEGINNING TO LOOK A LOT LIKE CHRISTMAS!**

These photos of our lovely children should get you into the Christmas spirit. Our Nativity and carol service will be held at St Margaret's Church on Thursday 14th, starting at 3pm. All children are expected to attend and not just those who have acting roles in the Nativity play.

The Three Kings. Felix, Clark and Morgan

Mary and Joseph (Laura, who was standing in for Harriet S, and Henry) with the donkeys Daniel, Ava and Finn

The camels! Toby, Pippa and Calla

The narrators. Laura, Jeniece and Arthur