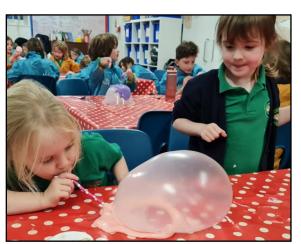

### I'M FOREVER BLOWING BUBBLES

whor C of E Primary School

Chloe, Austin and Laura

Jack M

Anastasiia

There was more fun at the Creation Station after-school art club last week. This time there was a bit of science mixed in with the art lesson. Jack D, pictured right, explained how the children made slime using PVA glue, water, paint and a slime activator. This produced a chemical reaction which meant the children could blow up their slime into a huge balloon using a straw.

"We had to be very careful," said Jack, "and make sure the straw was placed underneath the slime before we started blowing it up. It was great fun."

Jack D

Amy

wknor C of E Primary Schoo

Every week in our school newsletter, we will include a prayer and a Bible reading. These are taken from our new Jigsaw scheme of work for PSHE (Personal, Social, Health Education) and RE (Religious Education) and are shared with the children in class and at whole school assemblies.