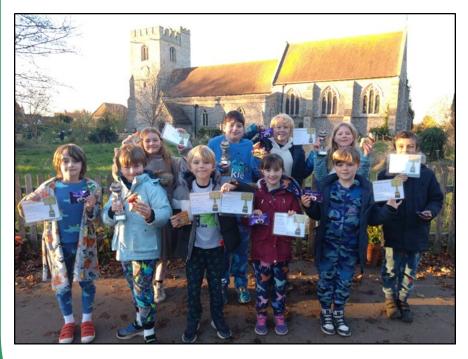

## SPONSORED READ AND BOOK FAYRE RAISES £1,675

wknor C of E Primary Schoo

Sponsored read winners received trophies, certificates and some sweet treats (thank you Mrs Read for your generosity). The winners are: Ned, Cally, Mia, Raffi, Emrys, Isla P, Charlie, Marley, Ralph and Miles