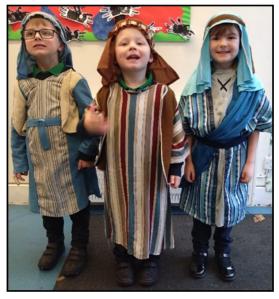

#### **IT'S BEGINNING TO LOOK A LOT LIKE CHRISTMAS!**

These photos of our lovely children should get you into the Christmas spirit. Our Nativity and carol service will be held at St Margaret's Church on Thursday 14th, starting at 3pm. All children are expected to attend and not just those who have acting roles in the Nativity play.

Sewknor C of E Primary School

Shining brightly, the Star of Bethlehem with friends! Olivia (centre) with Izzy and Esme

Shepherds Immy, Ruben and Austin with their sheep Emmeline and Jack M

The innkeepers. Jack C, Harrison and Harriet O