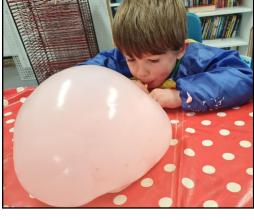

### I'M FOREVER BLOWING BUBBLES

whor C of E Primary School

Chloe, Austin and Laura

Jack M

Anastasiia

There was more fun at the Creation Station after-school art club last week. This time there was a bit of science mixed in with the art lesson. Jack D, pictured right, explained how the children made slime using PVA glue, water, paint and a slime activator. This produced a chemical reaction which meant the children could blow up their slime into a huge balloon using a straw.

"We had to be very careful," said Jack, "and make sure the straw was placed underneath the slime before we started blowing it up. It was great fun."

Jack D

Amy

wknor C of E Primary Schoo

Every week in our school newsletter, we will include a prayer and a Bible reading. These are taken from our new Jigsaw scheme of work for PSHE (Personal, Social, Health Education) and RE (Religious Education) and are shared with the children in class and at whole school assemblies.