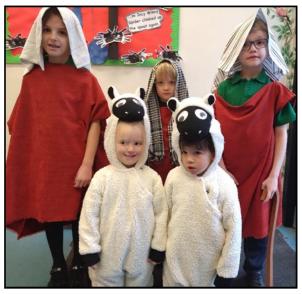

#### **IT'S BEGINNING TO LOOK A LOT LIKE CHRISTMAS!**

These photos of our lovely children should get you into the Christmas spirit. Our Nativity and carol service will be held at St Margaret's Church on Thursday 14th, starting at 3pm. All children are expected to attend and not just those who have acting roles in the Nativity play.

Sewknor C of E Primary School

Shining brightly, the Star of Bethlehem with friends! Olivia (centre) with Izzy and Esme

Shepherds Immy, Ruben and Austin with their sheep Emmeline and Jack M

The innkeepers. Jack C, Harrison and Harriet O