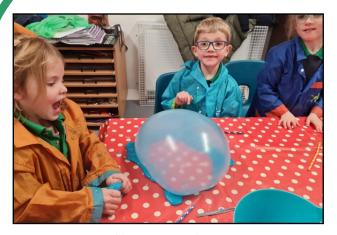

### I'M FOREVER BLOWING BUBBLES

whor C of E Primary School

Chloe, Austin and Laura

Jack M

Anastasiia

There was more fun at the Creation Station after-school art club last week. This time there was a bit of science mixed in with the art lesson. Jack D, pictured right, explained how the children made slime using PVA glue, water, paint and a slime activator. This produced a chemical reaction which meant the children could blow up their slime into a huge balloon using a straw.

"We had to be very careful," said Jack, "and make sure the straw was placed underneath the slime before we started blowing it up. It was great fun."

Jack D

Amy

wknor C of E Primary Schoo

Every week in our school newsletter, we will include a prayer and a Bible reading. These are taken from our new Jigsaw scheme of work for PSHE (Personal, Social, Health Education) and RE (Religious Education) and are shared with the children in class and at whole school assemblies.