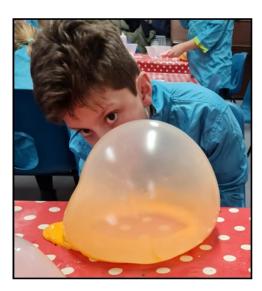

### I'M FOREVER BLOWING BUBBLES

whor C of E Primary School

Chloe, Austin and Laura

Jack M

Anastasiia

There was more fun at the Creation Station after-school art club last week. This time there was a bit of science mixed in with the art lesson. Jack D, pictured right, explained how the children made slime using PVA glue, water, paint and a slime activator. This produced a chemical reaction which meant the children could blow up their slime into a huge balloon using a straw.

"We had to be very careful," said Jack, "and make sure the straw was placed underneath the slime before we started blowing it up. It was great fun."

Jack D

Amy

wknor C of E Primary Schoo

Every week in our school newsletter, we will include a prayer and a Bible reading. These are taken from our new Jigsaw scheme of work for PSHE (Personal, Social, Health Education) and RE (Religious Education) and are shared with the children in class and at whole school assemblies.