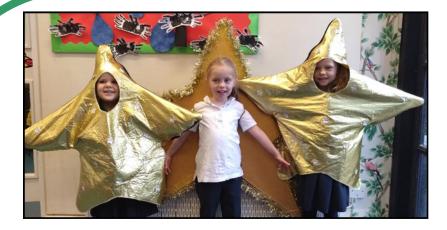

Sewknor C of E Primary School

Shining brightly, the Star of Bethlehem with friends! Olivia (centre) with Izzy and Esme

Shepherds Immy, Ruben and Austin with their sheep Emmeline and Jack M

The innkeepers. Jack C, Harrison and Harriet O