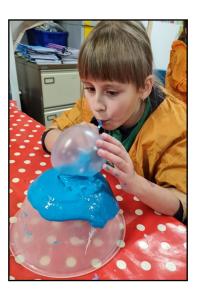

### I'M FOREVER BLOWING BUBBLES

whor C of E Primary School

Chloe, Austin and Laura

Jack M

Anastasiia

There was more fun at the Creation Station after-school art club last week. This time there was a bit of science mixed in with the art lesson. Jack D, pictured right, explained how the children made slime using PVA glue, water, paint and a slime activator. This produced a chemical reaction which meant the children could blow up their slime into a huge balloon using a straw.

"We had to be very careful," said Jack, "and make sure the straw was placed underneath the slime before we started blowing it up. It was great fun."

Jack D

Amy

wknor C of E Primary Schoo

Every week in our school newsletter, we will include a prayer and a Bible reading. These are taken from our new Jigsaw scheme of work for PSHE (Personal, Social, Health Education) and RE (Religious Education) and are shared with the children in class and at whole school assemblies.