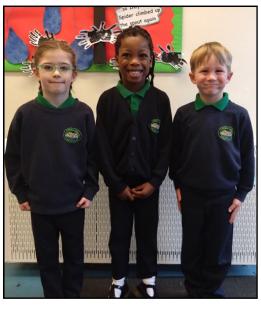

The Three Kings. Felix, Clark and Morgan

Mary and Joseph (Laura, who was standing in for Harriet S, and Henry) with the donkeys Daniel, Ava and Finn

The camels! Toby, Pippa and Calla

The narrators. Laura, Jeniece and Arthur