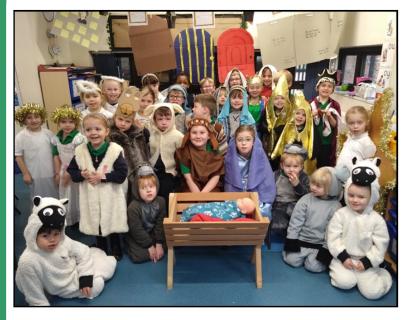

#### **IT'S BEGINNING TO LOOK A LOT LIKE CHRISTMAS!**

These photos of our lovely children should get you into the Christmas spirit. Our Nativity and carol service will be held at St Margaret's Church on Thursday 14th, starting at 3pm. All children are expected to attend and not just those who have acting roles in the Nativity play.

The older children form the choir to support the songs sung during the Nativity play, and then they take centre stage to sing several carols and other jolly Christmas songs. The children are working very hard to put the service together and are excited for you to come and watch. I am very much hoping you will be able to join us this year.

Sewknor C of E Primary School

Shining brightly, the Star of Bethlehem with friends! Olivia (centre) with Izzy and Esme

Shepherds Immy, Ruben and Austin with their sheep Emmeline and Jack M

The innkeepers. Jack C, Harrison and Harriet O

The Three Kings. Felix, Clark and Morgan

Mary and Joseph (Laura, who was standing in for Harriet S, and Henry) with the donkeys Daniel, Ava and Finn

The camels! Toby, Pippa and Calla

The narrators. Laura, Jeniece and Arthur